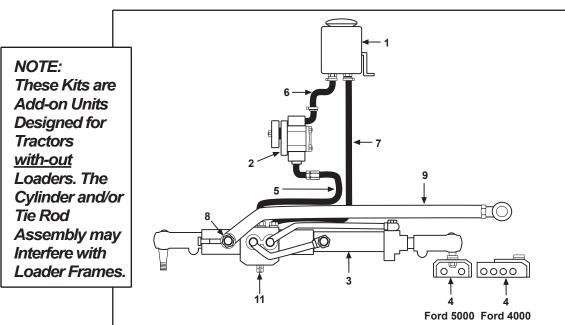

## Mounting Instructions for Power Steering Conversion Kit S.66029 S.60749 Ford-4000 Diesel Ford-5000 Diesel

## READ ALL INSTRUCTIONS BEFORE BEGINNING!

- 1. Mount Reservoir Before or Aft of Exhaust Pipe Using Original Valve Cover Bolt.
- 2. Prepare Cylinder for Mounting.
- 3. Mount Power Steering Pump.
- 4. Place Mount Bracket on Body of Tractor & Fasten Bolts.
- 5. Assemble & Mount Power Steering Cylinder & Drag Link.
- Assemble Hoses as in Diagram (Note: Pressure Hose Connects to Front Port of Cylinder).
- 7. Fill Reservoir with Hydraulic Steering Oil (Transmission Fluid).
- 8. Adjust Screw (#11) of the Pressure Relief Valve, if necessary.

**NOTE:** The Generator Bracket must be modified when installing gear pump on tractors with generators. It will interfere with the generator mounting bracket.

To mount Reservoir on gas tractors, the mounting must be modified.

## Spare Parts for Ford Power Steering Conversion Kits

| Ref N | o Description             | Part No | 4000            | 5000 |
|-------|---------------------------|---------|-----------------|------|
| 1     | Reservoir                 | S.60319 | х               | x    |
| -     | Reservoir Cap             | S.60378 | х               | x    |
| 5     | Hose (Pump- PSI)          | S.60384 | х               | x    |
| 7     | Hose (Return)             | S.60386 | Х               | x    |
| 6     | Hose (Suction)            | S.60385 | Х               | x    |
| -     | Plug                      | S.60344 | Not in New Kits |      |
| -     | Switch                    | S.60313 | Not in New Kits |      |
| 4     | Cylinder Mounting Bracket | S.60376 | х               | -    |
| 4     | Cylinder Mounting Bracket | S.60377 | -               | x    |
| 9     | Drag Link 33" Long        | S.60381 | х               | -    |
| 9     | Drag Link 39" Long        | S.60382 | -               | x    |
| 9     | Gear Box Arm              | S.61349 | Х               | -    |
| -     | Control Valve Stud        | S.61328 | Х               | x    |
| -     | Tie Rod End               | S.60391 | Х               | -    |
| -     | Piston Pump Shaft Seal    | S.61184 | Х               | х    |
| -     | Piston Pump Bearing       | S.65381 | Х               | х    |
| -     | Piston Pump Repair Kit    | S.60393 | Х               | х    |
| 2     | Piston Pump               | S.60394 | Х               | х    |
| 2     | Gear Pump                 | S.61583 | Х               | x    |
| -     | Cylinder End              | S.60391 | Х               | x    |
| -     | Cylinder Seal Kit         | S.60392 | Х               | x    |
| 3     | Cylinder (10" Stroke)     | S.60368 | Х               | x    |
|       |                           |         |                 |      |