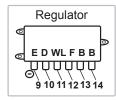

#### Regulator

| 9- Black (2)     | Push-on 'E'/Screw to Ground    |
|------------------|--------------------------------|
| 10- Red          | Armature 'D'                   |
| 11- Brown/Yellow | Generator Warning Light 'WL'   |
| 12- Green        | Field 'F'                      |
| 13- Yellow/Red   | Battery from Starter 'B'       |
| 14- Yellow       | Battery to Ignition Switch 'B' |
|                  |                                |