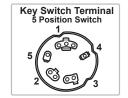

#### **Ignition Switch**

| 1- Yellow/Red         | Hot Battery - Terminal #1       |
|-----------------------|---------------------------------|
| 2- Red-Blue or Yellow | Light Switch - Terminal #2      |
| 3- Black              | Diesel Thermostat - Terminal #3 |
| 4- Gray (Small)       | Instruments - Terminal #4       |
| 5- Gray (Large)       | Safety Starter - Terminal #5    |