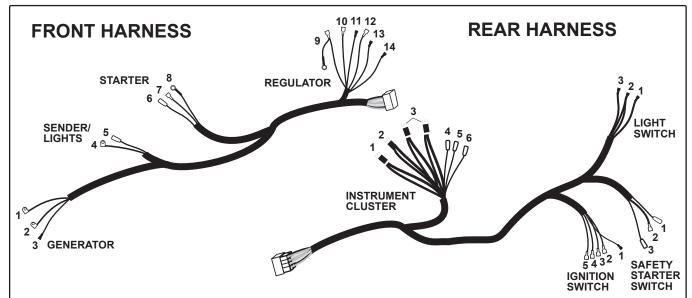

# Instructions for Wiring Harness S.61981

#### **FRONT HARNESS**

#### Generator

| 1- Gray        | Oil Sender         |
|----------------|--------------------|
| 2- Green       | Generator Field    |
| 3- Red (Large) | Generator Armature |

#### Sender/Lights

| 4- Blue        | Temperature Sender |
|----------------|--------------------|
| 5- Red (Round) | Headlights         |

Starter

| 6- Black  | Diesel Thermostart - Extension wire may be needed. Not supplied. |
|-----------|------------------------------------------------------------------|
| 7- White  | Starter/Solenoid                                                 |
| 8- Yellow | Starter/Battery                                                  |

#### Regulator

| 9- Black (2)     | Push-on 'E'/Screw to Ground    |
|------------------|--------------------------------|
| 10- Red          | Armature 'D'                   |
| 11- Brown/Yellow | Generator Warning Light 'WL'   |
| 12- Green        | Field 'F'                      |
| 13- Yellow/Red   | Battery from Starter 'B'       |
| 14- Yellow       | Battery to Ignition Switch 'B' |
|                  |                                |

### REAR HARNESS Instrument Cluster

| 1- Gray/Gray                            | Oil Pressure Light     |
|-----------------------------------------|------------------------|
| 2- Yellow/Gray                          | Charging Light         |
| 3- Red/Black (2)<br>or Yellow/Black (2) | Cluster Illumination   |
| 4- Blue                                 | Temperature Gauge      |
| 5- Gray                                 | Voltage Stabilizer 'B' |
| 6- Black                                | Cluster - Ground       |
|                                         |                        |

NOTE: Fuel sender to fuel gauge wire not part of harness.

## Light Switch

| 1- Red (Heavy)     | Hot                         |
|--------------------|-----------------------------|
| 2- Red (Double)    | Instrument/ Rear Tail Light |
| or Red-Blue/Yellow |                             |
| 3- Red (Single)    | Headlight                   |

#### **Ignition Switch**

| 1- Yellow/Red         | Hot Battery - Terminal #1       |
|-----------------------|---------------------------------|
| 2- Red-Blue or Yellow | Light Switch - Terminal #2      |
| 3- Black              | Diesel Thermostat - Terminal #3 |
| 4- Gray (Small)       | Instruments - Terminal #4       |
| 5- Gray (Large)       | Safety Starter - Terminal #5    |

#### Safety Starter Switch

| 1- Gray | Safety Starter Switch |
|---------|-----------------------|
| 2- Gray | Safety Starter Switch |
| 3- Red  | Rear Lights           |