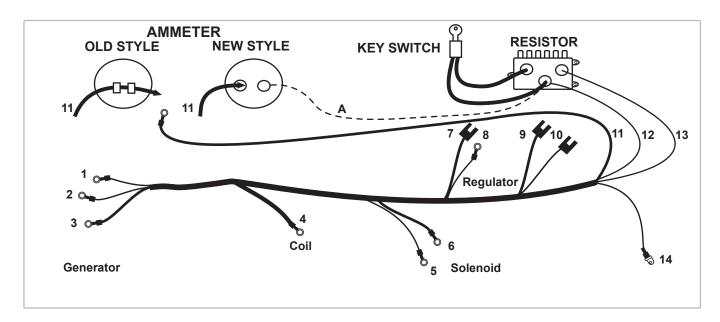

# **Instructions for Wiring Harness - Main** S.66818

Fits: Ford 8N w/ Front Drive Distributor & 6 Volt Generator

## **COMPLETE HARNESS**

### **GENERATOR/COIL**

1- Black Generator Ground Terminal (Non-Insulated Generator Terminal)

2- White Generator Field Terminal (Insulated Generator Terminal) Generator Armature Terminal (Rear Generator Terminal) 3- Red

4- Red - Short Coil

#### \*SOLENOID

5- Red (w/ Boot) Solenoid - Small Terminal

6- Yellow Solenoid Terminal w/ Battery Cable

\*Solenoid Is Mounted To Starter With Small Terminal Toward Engine Block

#### **REGULATOR**

7- Yellow Regulator Battery Terminal Regulator Ground, Mounting Bolt 8- Black 9- Red **Regulator Armature Terminal** 10- White Regulator Field Terminal

## **RESISTOR**

Passes thru Loop on Old Style Ammeter to Bottom Terminal of Resistor or LH Terminal of New Style Ammeter. 11- Yellow w/ Black-Long

12- Yellow - Short **Bottom Terminal of Resistor** 13- Red Top RH Terminal Of Resistor

14- Safety Start Switch

<sup>&#</sup>x27;A' RH Terminal to Bottom of Resistor must be fabricated. Not part of harness.